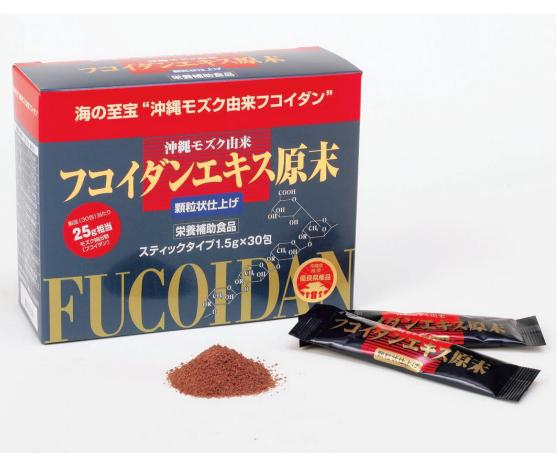

## - [Product Name] "Fucoidan Extract" Powder Granules

[Local market Price] 15,000JPY (Excluding Tax)

This product has also been a very popular long seller around the world as much as our Fucoidan Extract powder capsules since the fucoidan has first garnered attention as its healthy properties. The product is used by 100% Okinawa-made

Mozuku (seaweed) that has been carefully grown in clear ocean and under the sun. This product figure type is granule.

This product (30packs) contains approximately 25g as Fucoidan. This product consists of granule type of Fucoidan, derived from Okinawa-made Mozuku seaweed that gathers attention as a functional material, has been extracted by using our original method (patented manufacturing process), fully maximizing characteristics of the raw materials.

| [Date of release] | May 2002                                                                                     | [Contents]                             | 45g(1.5g×30packs)                                                                 |
|-------------------|----------------------------------------------------------------------------------------------|----------------------------------------|-----------------------------------------------------------------------------------|
| [UPC Code]        | 4958349250036                                                                                | [Best before]                          | 3 years after date manufactured, while unopened                                   |
| [Units / Case]    | 20                                                                                           | [Size mm]                              | 50×135×105<br>(L×W×H)                                                             |
| [Product weight]  | 102g                                                                                         | [Case Size mm]                         | 270×580×130<br>(L×W×H)                                                            |
| [Case weight]     | 2.4kg                                                                                        | [Classification]                       | "Okinawa-made Mozuku"seaweed extract processed food                               |
| [Product figure]  | granule                                                                                      | [Ingredients]                          | Okinawa-made Mozuku' seaweed extract, dextrin, pullulan                           |
| [Dosage]          | A pack is recommended per a day.<br>Take with water (room<br>temperature) or lukewarm water. | [Nutrition Facts]<br>Per 1 pack (1.5g) | Energy 5.22kcal、Protein 0.02g、<br>Fat 0.01g、Carbohydrate 1.25g、<br>Sodium 23.13mg |