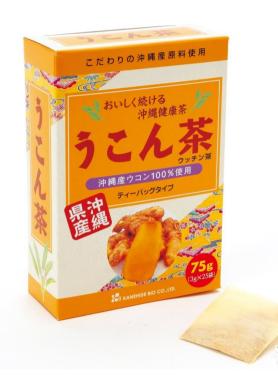

## & KANEHIDE BIO CO.,LTD.

[Local market Price(excl.TAX)]

JPY1,200

8% TAX JPY96 TOTAL inc. TAX JPY1.296

Kanehide Bio turmeric tea is used 100% autumn turmeric made in Okinawa.

Quality of this healthy Okinawan tea carry out thorough quality control from cultivation right through to the final product.

Turmeric tea is an ideal partner to help maintain your daily health.

We recommend enjoying the tea with cooled during the summer.

Product information

Used 100% Okinawan turmeric. This is a particular Okinawan healthy tea produced under thorough quality control from cultivating to packaging.

| [Date of release] | -                                                                  | [Contents]       | 75g (3g×25bags)                  |
|-------------------|--------------------------------------------------------------------|------------------|----------------------------------|
| [UPC Code]        | 4958349140368                                                      | [Best before]    | 2 years after date of production |
| [Units / Case]    | 15                                                                 | [size mm]        | 51×120×180<br>(L×W×H)            |
| [Product weight]  | <b>120</b> g                                                       | [Case size mm]   | 295×405×225<br>(L×W×H)           |
| [Case weight]     | 2.3kg                                                              | [Classification] | Turmeric tea                     |
| [Product figure]  | Tea leaves in tea bag                                              | [Ingredients]    | Autumn turmeric (Okinawan)       |
| [Dosage]          | Put a teabag and 0.5L boiled water in a teapot and steep 3minutes. | [mgreatents]     | Autum tumene (Onnawan)           |