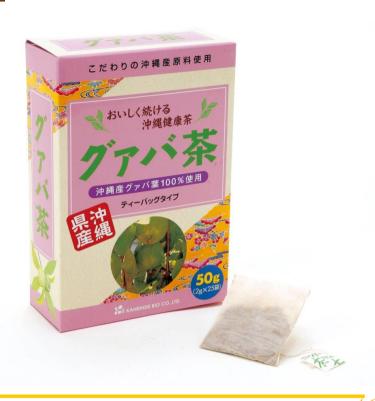

Guava leaf is one of 3 top medicinal herb in Okinawa and it is very closer to the life in Okinawa. information guava leaf tea is used only guava leav and we roasted it for making tasty.

| icio ili Cianawa ana |     |
|----------------------|-----|
| Kanehide Bio's       |     |
| ves grown in Okinawa |     |
|                      | (0) |
|                      |     |
|                      |     |

| [Date of release] | -                                                                  | [Contents]       | 50g (2g×25bags)                  |
|-------------------|--------------------------------------------------------------------|------------------|----------------------------------|
| [UPC Code]        | 4958349140351                                                      | [Best before]    | 2 years after date of production |
| [Units / Case]    | 15                                                                 | [size mm]        | 51×120×180<br>(L×W×H)            |
| [Product weight]  | 100g                                                               | [Case size mm]   | 295×405×225<br>(L×W×H)           |
| [Case weight]     | 2.0kg                                                              | [Classification] | Guava tea                        |
| [Product figure]  | Tea leaves in tea bag                                              | [Ingredients]    | Guava leaves (Okinawan)          |
| [Dosage]          | Put a teabag and 0.5L boiled water in a teapot and steep 3minutes. | imBiodicinal     | duta isaves (omitavaii)          |