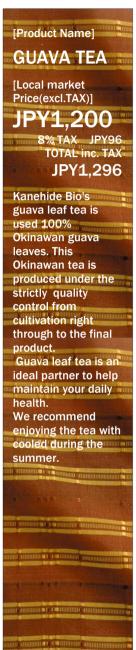

Guava leaf is one of 3 top medicinal herb in Okinawa and it is very closer to the life in Okinawa. information guava leaf tea is used only guava leav and we roasted it for making tasty.

| icio ili Cianawa ana |     |
|----------------------|-----|
| Kanehide Bio's       |     |
| ves grown in Okinawa |     |
|                      | (0) |
|                      |     |
|                      |     |

| [Date of release] | -                                                                  | [Contents]       | 50g (2g×25bags)                  |
|-------------------|--------------------------------------------------------------------|------------------|----------------------------------|
| [UPC Code]        | 4958349140351                                                      | [Best before]    | 2 years after date of production |
| [Units / Case]    | 15                                                                 | [size mm]        | 51×120×180<br>(L×W×H)            |
| [Product weight]  | 100g                                                               | [Case size mm]   | 295×405×225<br>(L×W×H)           |
| [Case weight]     | 2.0kg                                                              | [Classification] | Guava tea                        |
| [Product figure]  | Tea leaves in tea bag                                              | [Ingredients]    | Guava leaves (Okinawan)          |
| [Dosage]          | Put a teabag and 0.5L boiled water in a teapot and steep 3minutes. | imBiodicinal     | duta isaves (omitavaii)          |