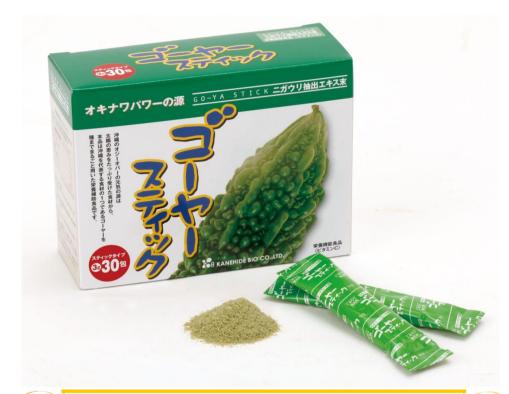

## GOYA STICKS

(Okinawa-made bitter melon)

[Local Market Price(excl.TAX)]

JPY3,800

8% TAX JPY304 TOTAL inc. TAX JPY4,104

Goya(bitter melon) is one of the health sources of Okinawa. The energy of elderly comes from materials grows receiving much gift of the sun. This product is a dietary supplement produced by our unique production method and utilized whole Goya (bitter melon) including seeds, which is one of famous summer vegetable. Children can take it due to low bitter taste.

Product Information Used whole Goya (Bitter melon) including seeds grown under the sun in tropical Okinawa. Extracted active ingredients by our unique production method. Completed granule type.

| [Date of release] | January, 2005                                         | [Contents]                           | 90g (3g×30sticks)                                                                                                                 |
|-------------------|-------------------------------------------------------|--------------------------------------|-----------------------------------------------------------------------------------------------------------------------------------|
| [UPN Code]        | 4958349240105                                         | [Best before]                        | 2 years from date of production                                                                                                   |
| [Units / Case]    | 20                                                    | [Size mm]                            | 50×135×105<br>L×W×H                                                                                                               |
| [Product weight]  | 146g                                                  | [Case Size mm]                       | 270×580×125<br>L×W×H                                                                                                              |
| [Case weight]     | 5.0kg                                                 | [Classification]                     | Bitter melon extract processed food                                                                                               |
| [Product figure]  | Granule                                               | [Ingredients]                        | Bitter melon extract powder (made in Okinawa)(dextrin, bitter melon extract), glucose, barley browse young leaves /V.C. Sucralose |
| [Dosage]          | A pack per day.<br>Take with water or lukewarm water. | [Nutrition Facts]<br>Per 1 pack (3g) | Energy 11.5kcal, Protein 0.1g, Fat 0.03g,<br>Carbohydrate 2.7g, Salt equivalent<br>0.004g, Vitamin C 240mg                        |