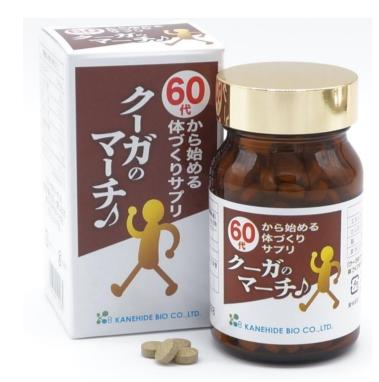

## Original Products

**KANEHIDE BIO CO., LTD**.

Product

Used Lesser yam from Okinawa
Blended 300mg of BCAA as amino acid needed for shaping body.
Blended 600mg of HMB which is decomposed BCAA.
Blended 10μg of vitamins D, an essential for forming a body.

| des<br>een<br>nane<br>he | [Date of release] | April, 2020                                              | [Contents]                                   | 52.8g (220mg×240 tablets)                                                                                                                          |
|--------------------------|-------------------|----------------------------------------------------------|----------------------------------------------|----------------------------------------------------------------------------------------------------------------------------------------------------|
|                          | [UPN Code]        | 4958349120285                                            | [Best before]                                | 2 years after the date manufactured                                                                                                                |
|                          | [Units / Case]    | 25                                                       | [Size mm]                                    | 50×50×95<br>L×W×H                                                                                                                                  |
|                          | [Product weight]  | 170g                                                     | [Case Size mm]                               | 270×310×135<br>L×W×H                                                                                                                               |
|                          | [Case weight]     | 4.58kg                                                   | [Classification]                             | Lesser yam processed food                                                                                                                          |
|                          | [Product figure]  | Tablet                                                   | [Ingredients]                                | Lesser yam powder (Lesser yam from<br>Okinawa), HMBCa, Lesser yam extract<br>powder / BCAA, HPC, Phosphoric acid<br>Ca, Vitamins D (Allergen: yam) |
|                          | [Dosage]          | 8 tablets per day.<br>Take with water or lukewarm water. | [Nutrition Facts]<br>Per 8 tablets<br>(1.8g) | Energy 5.6kcal, Protein 0.3g, Fat 0.01g,<br>Carbohydrate 1.1g, Salt equivalent 0.002g,<br>Vitamins D 10 $\mu$ g<br>Diosgenin 1,162 $\mu$ g         |
|                          |                   |                                                          |                                              |                                                                                                                                                    |

MARCH OF KUGA

[Product Name]

[Local Market Price(excl. TAX)]

JPY7,500 8% TAX JPY600 TOTAL inc. TAX JPY8.100

Lesser yam called "kuga yam" and cultivated in Okinawa, is a kind of a yam. Called "Phantom Okinawan yam" as well, so that low production amount due to required a lot of works. **Recommendable for** people who sense age diminished their strength. Designed how consumers can take 2g of Lesser yam per day. Please utilize it as to form a healthy body