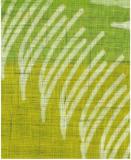

## Uji-zome(sugarcanedyed fabric)

is a fabric dyed using sugarcane. the textiles display a range of shades from bright to dark green and gold, depending on the period when the cane was cut as well as on the taste of the individual artist.