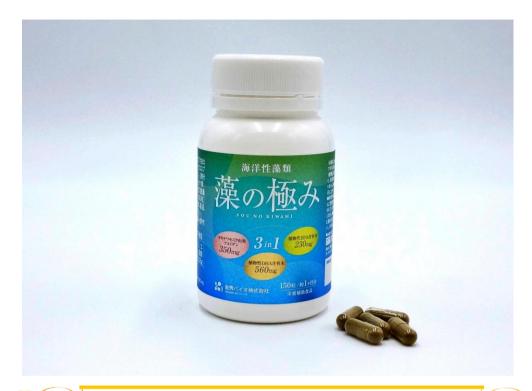

## β KANEHIDE BIO CO.,LTD.

[Product Name] SOU **NO KIWAMI** 

[Local Market Price(excl.TAX)]

JPY5.500

8%TAX JPY440 **TOTAL** inc. TAX JPY5.940

"SOU" on the product name means "algae" in Japanese and "KIWAMI" means pinnacle. This product made from three kinds of algae, this is exactly "Pinnacle of algae".
"SOU NO KIWAMI" is a pure, safe, and certified vegetarian source of the omega-3 DHA and EPA that help your body and brain.

**Product** Information

- -Vegan/vegetarian EPA powder 230mg per 5 capsules
- -Vegan/vegetarian DHA powder 560mg per 5 capsules
- -Okinawa mozuku Fucoidan powder 350mg per 5 capsules
- -Plants based capsules

[Date of release] March, 2021 [Contents] 44.3g (295mg×150 capsules) [Purchase] 2 years after date manufactured [Best before] 55×55×104 [Units / Case] 35 [Size mm] L×W×H 370×315×135 [Product weight] 74g [Case Size mm] **L×W×H** 3.0kg Algae processed food [Case weight] [Classification] Mozuku extract(Okinawa mozuku from Okinawa). Nannochloropsis, Aurantiochytrium, dextrin, starch [Product figure] Capsules [Ingredients] decomposition product/HPMC, Mg sulfate, silicon dioxide particulates, Ca stearate [Nutrition Facts] Energy 4.22kcal, Protein 0.09g, Fat 5 capsules per day. 0.15g, Carbohydrate 1.08g, Salt Per 5 capsules Take with water or lukewarm water (1.48g)equivalent 0.05g