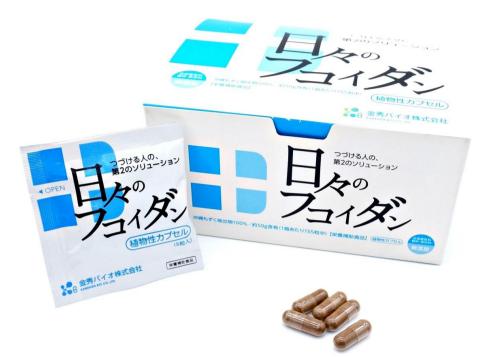

## **EU(COID)AN**

8% TAX JPY1,400 TOTAL inc. TAX JPY18 900

"Fucoidan" will attract attention as a new health food ingredient. The material of this product comes from only carefully selected Okinawa Mozuku and manufactured by our original extraction process. It makes high purely and highly concentrated Fucoidan product. This product contains approximately 50g of Fucoidan per a

Product

This product contains approximately 50g of Fucoidan. This product is used 100% Okinawa Mozuku seaweed and extracted information by our original method. Completed with powder type in capsule. This product is sold on AMAZON U.S.A.

| [Date of release] | December, 2013                                            | [Contents]                                   | 61g((395mg×5tablets)×31bags))                                                                 |
|-------------------|-----------------------------------------------------------|----------------------------------------------|-----------------------------------------------------------------------------------------------|
| [PURCHASE]        | Here link to AMAZON U.S.A.                                | [Best before]                                | 2 years after date manufactured                                                               |
| [Units / Case]    | 15                                                        | [Size mm]                                    | 105×135×70(mm)<br>L×W×H                                                                       |
| [Product weight]  | 124g                                                      | [Case Size mm]                               | 159×420×340(mm)<br>L×W×H                                                                      |
| [Case weight]     | 2.60kg                                                    | [Classification]                             | Okinawa Mozuku seaweed extract processed food                                                 |
| [Product figure]  | Capsules                                                  | [Ingredients]                                | Mozuku extract (Okinawa mozuku<br>from Okinawa)/HPMC                                          |
| [Dosage]          | 5 capsules per day.<br>Take with water or lukewarm water. | [Nutrition Facts]<br>Per 5capsules<br>(2.0g) | Energy6.4kcal、Protein0.03g、<br>Fat0.02g、Carbohydrate1.53g、Salt<br>equivalent69mg / lodine18µg |