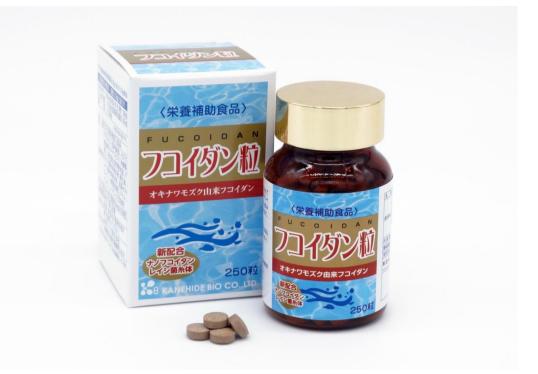

Product information This product is provided tablet type for easy to take. It contains Fucoidan, derived from Okinawa Mozuku seaweed, that gathers attention as a health food material. Reishi mushroom mycelium and NANO Fucoidan Powder are combined newly. This product is recommended for keep your daily health.

| [Date of release] | January, 2019                                            | [Contents]                                  | 50g(200mg×250tablets)                                                                                                                                                                                                                                        |
|-------------------|----------------------------------------------------------|---------------------------------------------|--------------------------------------------------------------------------------------------------------------------------------------------------------------------------------------------------------------------------------------------------------------|
| [UPC Code]        | 4958349250296                                            | [Best before]                               | 2 years after date manufactured                                                                                                                                                                                                                              |
| [Units / Case]    | 24                                                       | [Size mm]                                   | 50×50×82<br>L×W×H                                                                                                                                                                                                                                            |
| [Product weight]  | 86g                                                      | [Case Size mm]                              | 220×330×100<br>L×W×H                                                                                                                                                                                                                                         |
| [Case weight]     | 2.45kg                                                   | [Classification]                            | Okinawa Mozuku seaweed extract processed food                                                                                                                                                                                                                |
| [Product figure]  | Tablet                                                   | [Ingredients]                               | Japan-made dextrin, Mozuku seaweed extract (Okinawa mozuku from Okinawa), Powdered reduction maltose starch syrup, Agaricus mycelium extract, Hardened oil, Reishi mycelium extract/Crystalline cellulose, Sucrose fatty acid esters, Pullulan, Soy lecithin |
| [Dosage]          | 8 tablets per day.<br>Take with water or lukewarm water. | [Nutrition Facts]<br>Per 8tablets<br>(1.6g) | Energy6.0kcal、Protein0.03g、<br>Fat0.09g、Carbohydrate1.28g、Salt<br>equivalent0.05g                                                                                                                                                                            |