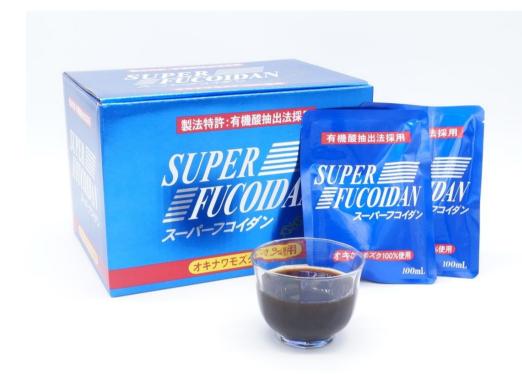

## SUPER FUCOIDAN

JPY21,000 8% TAX - JPY1.680

8% TAX JPY1,680
TOTAL Inc. TAX
JPY22,680
Only the best

selected Okinawa Mozuku goes into Super Fucoidan.

The fucoidan from

the carefully selected Mozuku is extracted using our

original process and used to make

Super Fucoidan.

And it contains

Reishi mushroom (Ganoderma

lucidum) mycelia

Product information

[Date of release] April, 2004

This product contains about 30g of Fucoidan.

Extracted by our original method and added rare reishi mycelia. The product figure type is retort pouch (Liquid).

[Contents]

#### [UPC Code] 4958349250104 3 years after date manufactured [Best before] 174×244×166 [Units / Case] 4 [Size mm] L×W×H 365×500×185 [Product weight] 3.7kg [Case Size mm] L×W×H Okinawa Mozuku seaweed extract 15.4kg [Case weight] [Classification] processed food Mozuku Extract (Okinawa Mozuku from [Product figure] retort pouch type Okinawa), Reishi mycelia extract/xanthan [Ingredients] [Nutrition Facts] Energy 5kcal, Protein 0.1g, Fat 0g, Pour to glass or cup and drink it. [Dosage] Also you can be diluted with water or Carbohydrate 1.2g, Salt Equivalent Per a pack

(100mL)

0.09g