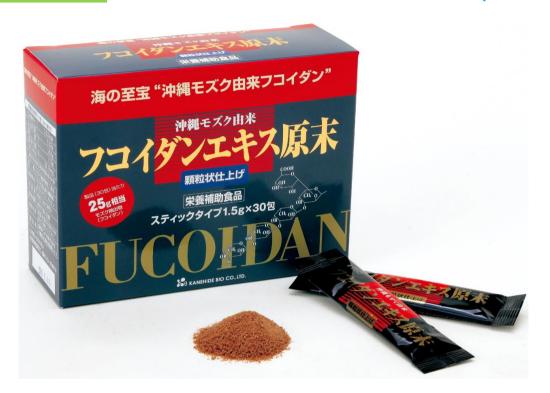

## Extract Rowcer Cantiles

[Local Market Price(excl.TAX)]

JPY15-800 8% TAX JPY1,264

TOTAL inc. TAX JPY17.064

This product has been a very popular long seller around the world as much as our Fucoidan Extract powder capsules since the fucoidan has first garnered attention as its healthy properties. The product is used by Okinawa Mozuku(Cladosipho n okamuranus) that has been carefully

This product (30packs) contains approximately 25g of Fucoidan. This product consists of granule type. Fucoidan derived from information Okinawa Mozuku seaweed that gather attention as a functional material and Fucoidan extracted by using our original method.

| [Date of release] | May, 2002                                             | [Contents]                                | 45g (1.5g×30packs)                                                                    |
|-------------------|-------------------------------------------------------|-------------------------------------------|---------------------------------------------------------------------------------------|
| [UPC Code]        | 4958349250036                                         | [Best before]                             | 3 years after date manufactured                                                       |
| [Units / Case]    | 20                                                    | [Size mm]                                 | 50×135×105<br>L×W×H                                                                   |
| [Product weight]  | 102g                                                  | [Case Size mm]                            | 270×580×130<br>L×W×H                                                                  |
| [Case weight]     | 2.4kg                                                 | [Classification]                          | Okinawa mozuku seaweed extract processed food                                         |
| [Product figure]  | Granule                                               | [Ingredients]                             | Mozuku extract (Okinawa Mozuku<br>from Okinawa) 、dextrin / pullulan                   |
| [Dosage]          | A pack per day.<br>Take with water or lukewarm water. | [Nutrition Facts]<br>Per 1 pack<br>(1.5g) | Energy 5.22kcal、Protein 0.02g、<br>Fat0.01g、Carbohydrate1.25g、Salt<br>equivalent 0.06g |