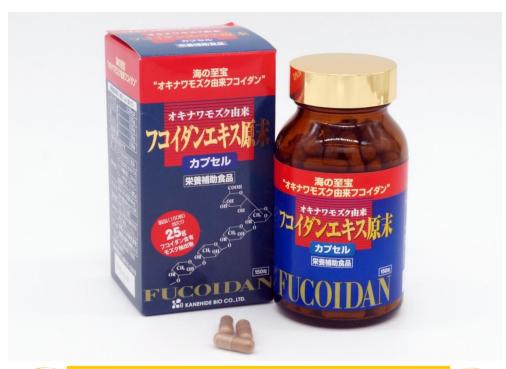

## 8 KANEHIDE BIO CO.,LTD.

[Local Market\_ Price(excl.TAX)

JPY445F8(0)0

8% TAX JPY1,264 TOTAL inc. TAX JPY17.064

**Fucoidan Extract Powder Capsules** have been a very popular long seller around the world since Fucoidan has first garnered attention for its healthy properties. This product is used by Okinawa Mozuku seaweed that has been carefully grown

in clear ocean and

is a type of traditional Okinawa textile . A traditional minsa pattern consists of four and five small rectangles. These rectangles represent eternal love.

Product information

This product (150 capsules ) contains approximately 25g of Fucoidan. This product consists of capsules type. Fucoidan derived from Okinawa Mozuku seaweed that gathers attention as a functional material and Fucoidan extracted by our original method.

| [Date of release] | June, 2002                                                  | [Contents]                                    | 45g (300mg×150capsules)                                                                             |
|-------------------|-------------------------------------------------------------|-----------------------------------------------|-----------------------------------------------------------------------------------------------------|
| [UPC Code]        | 4958349250029                                               | [Best before]                                 | 3 years after date manufactured                                                                     |
| [Units / Case]    | 20                                                          | [Size mm]                                     | 58×58×112<br>L×W×H                                                                                  |
| [Product weight]  | 210g                                                        | [Case Size mm]                                | 270×310×135<br>L×W×H                                                                                |
| [Case weight]     | 4.46kg                                                      | [Classification]                              | Okinawa mozuku seaweed extract processed food                                                       |
| [Product figure]  | In capsule (hard type)                                      | [Ingredients]                                 | Mozuku extract (made in Japan) ,<br>dextrin/HPMC, glycerine fatty acid ester,<br>phosphoric acid Ca |
| [Dosage]          | 4-6 capsules per day.<br>Take with water or lukewarm water. | [Nutrition Facts]<br>Per 5 capsules<br>(1.5g) | Energy 5.29kcal, Protein 0.02g, Fat<br>0.02g, Carbohydrate 1.26g, Salt<br>equivalent 0.06g          |