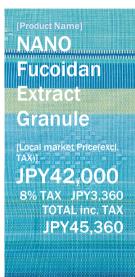

## 8 KANEHIDE BIO CO.,LTD.

Product information

This product, we are using NANO technology his technique has numerous advantages for targeted delivery and bioavailability through the cells. And the product is palatable and expected to have effects from a small quantity. This product contains 36g of Fucoidan in a box.