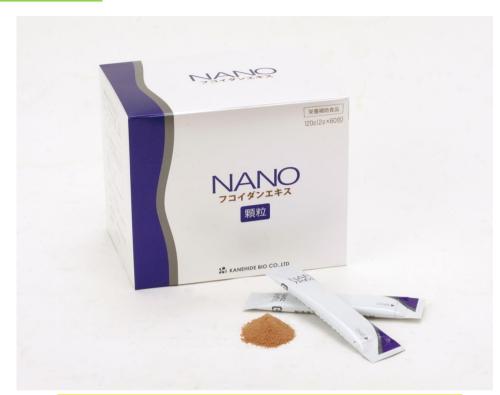

## 8 KANEHIDE BIO CO.,LTD.

Product information

This product, we are using NANO technology his technique has numerous advantages for targeted delivery and bioavailability through the cells. And the product is palatable and expected to have effects from a small quantity. This product contains 36g of Fucoidan in a box.