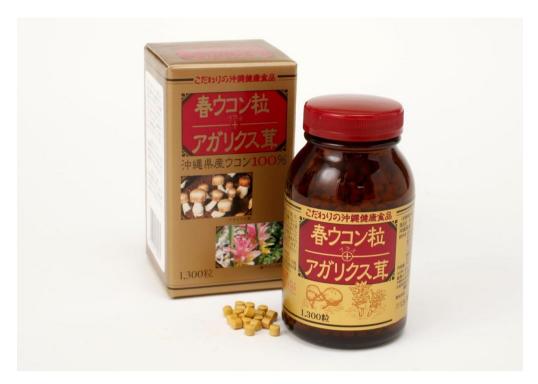

## **β** KANEHIDE BIO CO.,LTD.

[Product Name] **SPRING TURMERIC** TABLET+ **AGARICUS** 

[Local Market Price(excl.TAX)]

JPY4.1

8% TAX JPY334 **TOTAL** inc. TAX JPY4.514

Formulated with spring turmeric which is known its healthy properties since the period of Ryukyu kingdom. Blended autumn turmeric and agarics mushroom extract powder as well and completed tablet type for easier taking

**Product** Information Blended with spring turmeric from Okinawa and Agarics (Brazilian mushroom) extract. It is recommendable for keeping your healthier life.

| [Date of release] | -                                                           | [Contents]                       | 130g(100mg×1300 tablets)                                                                                                                                                                                                                                                    |
|-------------------|-------------------------------------------------------------|----------------------------------|-----------------------------------------------------------------------------------------------------------------------------------------------------------------------------------------------------------------------------------------------------------------------------|
| [UPN Code]        | 4958349180081                                               | [Best before]                    | 2 years after date manufactur                                                                                                                                                                                                                                               |
| [Units / Case]    | 20                                                          | [Size mm]                        | 65×65×125(mm)<br>L×W×H                                                                                                                                                                                                                                                      |
| [Product weight]  | 375g                                                        | [Case Size mm]                   | 290×355×145(mm)<br>L×W×H                                                                                                                                                                                                                                                    |
| [Case weight]     | 8.0kg                                                       | [Classification]                 | Turmeric processed food                                                                                                                                                                                                                                                     |
| [Product figure]  | Tablet                                                      | [Ingredients]                    | Spring turmeric powder (Spring turmeric from Okin Autumn turmeric powder( Autumn turmeric from Okinawa), hardened oil, powdery reduced metalo starch syrup, Agaricus fruiting body extract, dextrin/crystalline cellulose, sucrose fatty acid estmethy cellulose, glyceria. |
| [Dosage]          | 10∼30tablets per day.<br>Take with water or lukewarm water. | [Nutrition Facts] Per 30 tablets | Energy 12kcal, Protein 0.2g, 0.3g, Carbohydrate 2.1g, Sal                                                                                                                                                                                                                   |